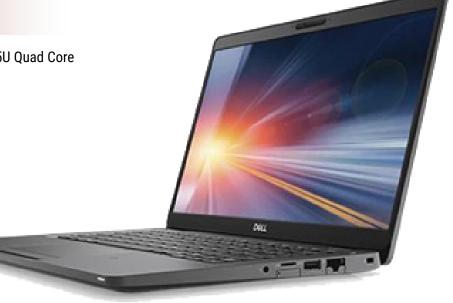

## **SPECIFICATIONS**

- / Intel 8th Generation i5 processor: 8265U Quad Core
- ✓ 1.6GHz 3.9GHz (Turbo)
- ✓ 6MB Intel Smart Cache
- ✓ 8GB DDR4-2400
- √ 500GB SSD storage, M.2 NVMe
- ✓ Intel UHD 620 Graphics Integrated
- √ 15.6" HD screen, anti-glare, non-touch

## **PORTS**

- ✓ Dual-band Qualcomm wifi wireless adapter
- ✓ 1 MicroSD reader
- ✓ 1 universal audio jack
- ✓ 3 USB 3.1 Gen 1 ports (one with PowerShare)
- ✓ 1 USB Type-C Gen 2/DisplayPort
- ✓ 1 HDMI video port
- ✓ 1 RJ-45 network port
- ✓ Standard keyboard layout with number pad

## **DIMENSIONS**

✓ Height: 0.79"

✓ Width: 14.1"

✓ Depth: 9.2"

✓ Weight: 4.03lbs